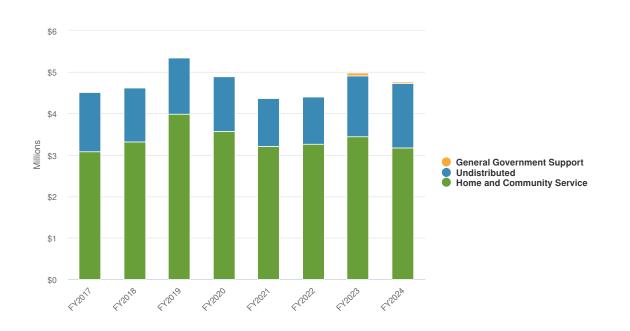

#### Summary

The City of North Tonawanda is projecting \$44.42M of revenue in FY2024, which represents a 7% increase over the prior year. Budgeted expenditures are projected to increase by 5.8% or \$2.4M to \$43.6M in FY2024.