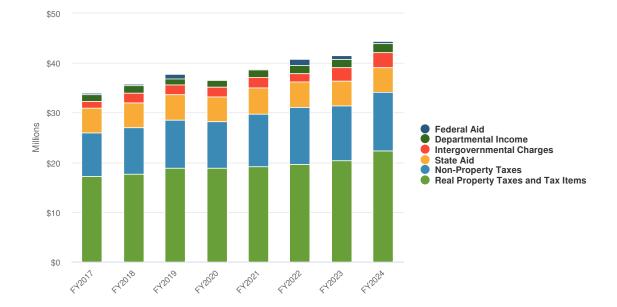

### **Revenues by Source**

**Projected 2024 Revenues by Source** 

2

| Name                                        | FY2022<br>Budgeted | FY2022 Actual   | FY2023<br>Budgeted | FY2024<br>Budgeted | FY2023<br>Budgeted vs.<br>FY2024<br>Budgeted (\$<br>Change) |
|---------------------------------------------|--------------------|-----------------|--------------------|--------------------|-------------------------------------------------------------|
| Revenue Source                              |                    |                 |                    |                    |                                                             |
| Real Property Taxes and Tax Items           |                    |                 |                    |                    |                                                             |
| REAL PROPERTY TAXES                         | \$18,285,688.71    | \$18,588,185.34 | \$19,199,973.14    | \$21,023,970.59    | \$1,823,997.45                                              |
| DELINQUENT TAX REVENUE                      | \$725,000.00       | \$611,979.48    | \$725,000.00       | \$760,000.00       | \$35,000.00                                                 |
| PAYMENTS IN LIEU OF TAXES                   | \$237,000.00       | \$229,689.58    | \$220,000.00       | \$248,000.00       | \$28,000.00                                                 |
| PENALTIES ON REAL PROPERTY<br>TAXES         | \$200,000.00       | \$150,401.97    | \$180,000.00       | \$260,000.00       | \$80,000.00                                                 |
| Total Real Property Taxes and Tax<br>Items: | \$19,447,688.71    | \$19,580,256.37 | \$20,324,973.14    | \$22,291,970.59    | \$1,966,997.45                                              |
| Non-Property Taxes                          |                    |                 |                    |                    |                                                             |
| SALES TAX DISTRIBUTION BY COUNTY            | \$9,000,000.00     | \$10,287,674.18 | \$9,850,000.00     | \$10,400,000.00    | \$550,000.00                                                |
| UTILITIES GROSS RECEIPTS TAX                | \$800,000.00       | \$737,004.79    | \$800,000.00       | \$960,000.00       | \$160,000.00                                                |
| FRANCHISE TAX                               | \$450,000.00       | \$458,891.40    | \$450,000.00       | \$450,000.00       | \$0.00                                                      |
| Total Non-Property Taxes:                   | \$10,250,000.00    | \$11,483,570.37 | \$11,100,000.00    | \$11,810,000.00    | \$710,000.00                                                |
| Departmental Income                         |                    |                 |                    |                    |                                                             |
| TREASURER FEES                              | \$75,000.00        | \$39,275.18     | \$75,000.00        | \$80,000.00        | \$5,000.00                                                  |
| TAX SEARCH FEE                              | \$28,000.00        | \$20,400.03     | \$28,000.00        | \$28,000.00        | \$0.00                                                      |
| CHARGES FOR TAX ADVERTISING                 | \$2,000.00         |                 | \$2,000.00         | \$2,000.00         | \$0.00                                                      |
| CLERK FEES                                  | \$2,500.00         | \$3,085.00      | \$2,500.00         | \$2,750.00         | \$250.00                                                    |
| POLICE FEES                                 | \$3,000.00         | \$2,463.00      | \$2,500.00         | \$2,500.00         | \$0.00                                                      |
| FIRE FEES                                   | \$25,000.00        | \$18,120.30     | \$25,000.00        | \$25,000.00        | \$0.00                                                      |