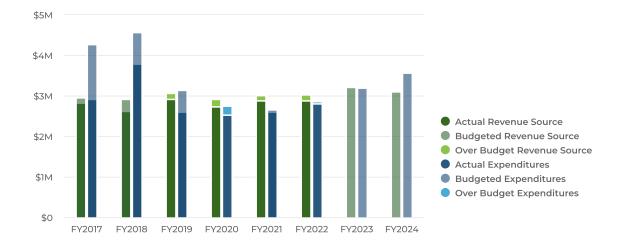

#### Summary

The City of North Tonawanda is projecting \$44.42M of revenue in FY2024, which represents a 7% increase over the prior year. Budgeted expenditures are projected to increase by 5.8% or \$2.4M to \$43.6M in FY2024.