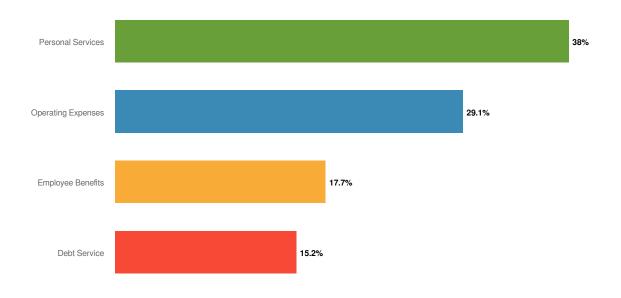

#### Summary

The City of North Tonawanda is projecting \$44.42M of revenue in FY2024, which represents a 7% increase over the prior year. Budgeted expenditures are projected to increase by 5.8% or \$2.4M to \$43.6M in FY2024.