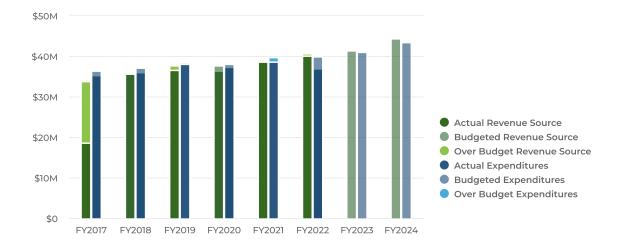

#### Summary

The City of North Tonawanda is projecting \$44.42M of revenue in FY2024, which represents a 7% increase over the prior year. Budgeted expenditures are projected to increase by 5.8% or \$2.4M to \$43.6M in FY2024.