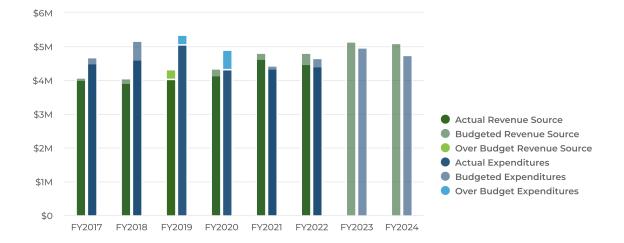

#### Summary

The City of North Tonawanda is projecting \$44.42M of revenue in FY2024, which represents a 7% increase over the prior year. Budgeted expenditures are projected to increase by 5.8% or \$2.4M to \$43.6M in FY2024.