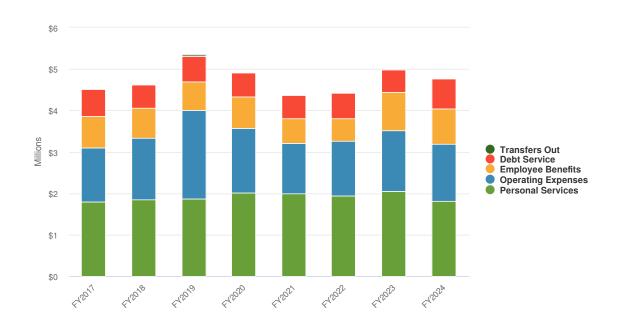

#### Summary

The City of North Tonawanda is projecting \$44.42M of revenue in FY2024, which represents a 7% increase over the prior year. Budgeted expenditures are projected to increase by 5.8% or \$2.4M to \$43.6M in FY2024.