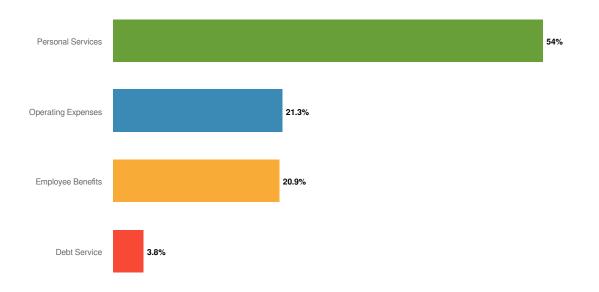

| \$137,000.00       | \$115,250.00   | \$137,000.00       | \$137,000.00       | \$0.00                                                      |
|                                         |                    |                |                    |                    |                                                             |
| Total Undistributed:                    | \$740,000.00       | \$536,555.25   | \$787,800.00       | \$885,520.00       | \$97,720.00                                                 |
| Total Expenditures:                     | \$2,809,246.00     | \$2,865,092.40 | \$3,201,953.00     | \$3,575,204.46     | \$373,251.46                                                |

### **Expenditures by Expense Type**

#### **Budgeted Expenditures by Expense Type**





#### Budgeted and Historical Expenditures by Expense Type

| Name                                         | FY2022<br>Budgeted | FY2022 Actual  | FY2023<br>Budgeted | FY2024<br>Budgeted | FY2023<br>Budgeted<br>vs. FY2024<br>Budgeted (\$<br>Change) |
|----------------------------------------------|--------------------|----------------|--------------------|--------------------|-------------------------------------------------------------|
| Expense Objects                              |                    |                |                    |                    |                                                             |
| Personal Services                            |                    |                |                    |                    |