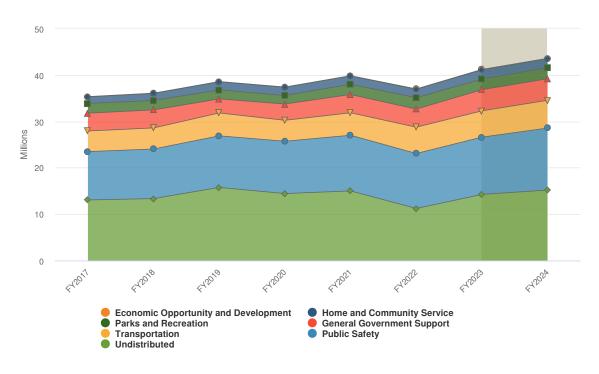

#### Summary

The City of North Tonawanda is projecting \$44.42M of revenue in FY2024, which represents a 7% increase over the prior year. Budgeted expenditures are projected to increase by 5.8% or \$2.4M to \$43.6M in FY2024.