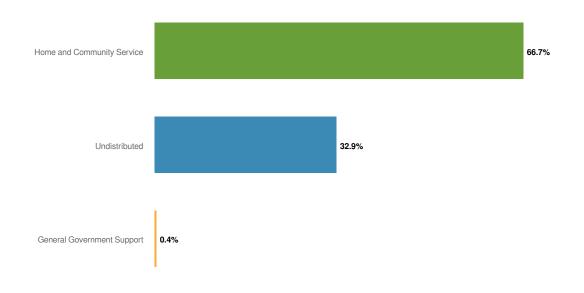

#### Summary

The City of North Tonawanda is projecting \$44.42M of revenue in FY2024, which represents a 7% increase over the prior year. Budgeted expenditures are projected to increase by 5.8% or \$2.4M to \$43.6M in FY2024.