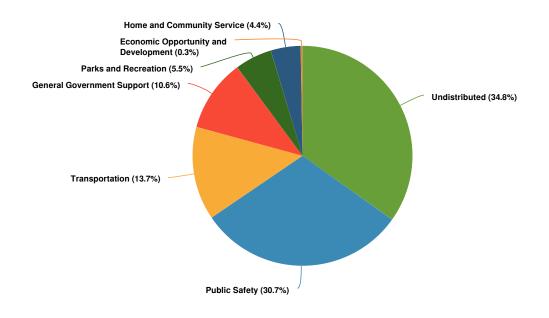

#### Summary

The City of North Tonawanda is projecting \$44.42M of revenue in FY2024, which represents a 7% increase over the prior year. Budgeted expenditures are projected to increase by 5.8% or \$2.4M to \$43.6M in FY2024.