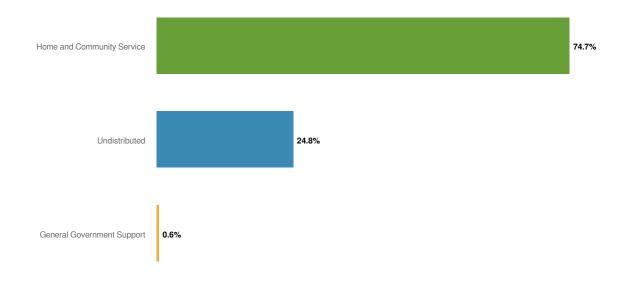

| \$0.00             | \$0.00                                                      |
| Total Transfers Out:                               | \$0.00             | \$874,325.02    | \$0.00             | \$0.00             | \$0.00                                                      |
| Total Expense Objects:                             | \$39,988,961.76    | \$36,997,229.57 | \$41,198,534.40    | \$43,595,606.80    | \$2,397,072.40                                              |



#### Summary

The City of North Tonawanda is projecting \$3.11M of revenue in FY2024, which represents a 3.6% decrease over the prior year. Budgeted expenditures are projected to increase by 11.7% or \$373.25K to \$3.58M in FY2024.



### **Expenditures by Function**

**Budgeted Expenditures by Function** 



 $(\mathcal{L})$ 



#### **Budgeted and Historical Expenditures by Function**

| Name                                        | FY2022<br>Budgeted | FY2022 Actual  | FY2023<br>Budgeted | FY2024<br>Budgeted | FY2023<br>Budgeted<br>vs. FY2024<br>Budgeted (\$<br>Change) |
|---------------------------------------------|--------------------|----------------|--------------------|--------------------|-------------------------------------------------------------|
| Expenditures                                |                    |                |                    |                    |                                                             |
| General Government Support                  |                    |                |                    |                    |