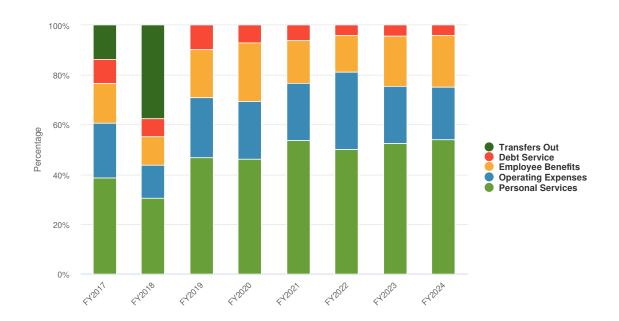

#### Summary

The City of North Tonawanda is projecting \$44.42M of revenue in FY2024, which represents a 7% increase over the prior year. Budgeted expenditures are projected to increase by 5.8% or \$2.4M to \$43.6M in FY2024.