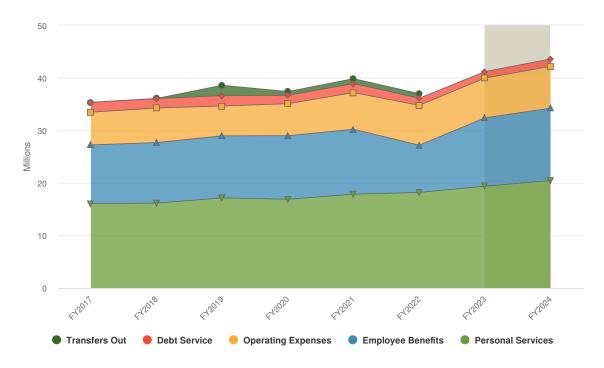

#### Summary

The City of North Tonawanda is projecting \$44.42M of revenue in FY2024, which represents a 7% increase over the prior year. Budgeted expenditures are projected to increase by 5.8% or \$2.4M to \$43.6M in FY2024.