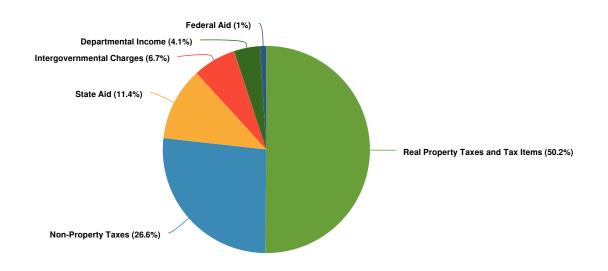

### **Revenues by Source**

**Projected 2024 Revenues by Source** 

2

| Name                                        | FY2022<br>Budgeted | FY2022 Actual   | FY2023<br>Budgeted | FY2024<br>Budgeted | FY2023<br>Budgeted vs.<br>FY2024<br>Budgeted (\$<br>Change) |
|---------------------------------------------|--------------------|-----------------|--------------------|--------------------|-------------------------------------------------------------|
| Revenue Source                              |                    |                 |                    |                    |                                                             |
| Real Property Taxes and Tax Items           |                    |                 |                    |                    |                                                             |
| REAL PROPERTY TAXES                         | \$18,285,688.71    | \$18,588,185.34 | \$19,199,973.14    | \$21,023,970.59    | \$1,823,997.45                                              |
| DELINQUENT TAX REVENUE                      | \$725,000.00       | \$611,979.48    | \$725,000.00       | \$760,000.00       | \$35,000.00                                                 |
| PAYMENTS IN LIEU OF TAXES                   | \$237,000.00       | \$229,689.58    | \$220,000.00       | \$248,000.00       | \$28,000.00                                                 |
| PENALTIES ON REAL PROPERTY<br>TAXES         | \$200,000.00       | \$150,401.97    | \$180,000.00       | \$260,000.00       | \$80,000.00                                                 |
| Total Real Property Taxes and Tax<br>Items: | \$19,447,688.71    | \$19,580,256.37 | \$20,324,973.14    | \$22,291,970.59    | \$1,966,997.45                                              |
| Non-Property Taxes                          |                    |                 |                    |                    |                                                             |
| SALES TAX DISTRIBUTION BY COUNTY            | \$9,000,000.00     | \$10,287,674.18 | \$9,850,000.00     | \$10,400,000.00    | \$550,000.00                                                |
| UTILITIES GROSS RECEIPTS TAX                | \$800,000.00       | \$737,004.79    | \$800,000.00       | \$960,000.00       | \$160,000.00                                                |
| FRANCHISE TAX                               | \$450,000.00       | \$458,891.40    | \$450,000.00       | \$450,000.00       | \$0.00                                                      |
| Total Non-Property Taxes:                   | \$10,250,000.00    | \$11,483,570.37 | \$11,100,000.00    | \$11,810,000.00    | \$710,000.00                                                |
| Departmental Income                         |                    |                 |                    |                    |                                                             |
| TREASURER FEES                              | \$75,000.00        | \$39,275.18     | \$75,000.00        | \$80,000.00        | \$5,000.00                                                  |
| TAX SEARCH FEE                              | \$28,000.00        | \$20,400.03     | \$28,000.00        | \$28,000.00        | \$0.00                                                      |
| CHARGES FOR TAX ADVERTISING                 | \$2,000.00         |                 | \$2,000.00         | \$2,000.00         | \$0.00                                                      |
| CLERK FEES                                  | \$2,500.00         | \$3,085.00      | \$2,500.00         | \$2,750.00         | \$250.00                                                    |
| POLICE FEES                                 | \$3,000.00         | \$2,463.00      | \$2,500.00         | \$2,500.00         | \$0.00                                                      |
| FIRE FEES                                   | \$25,000.00        | \$18,120.30     | \$25,000.00        | \$25,000.00        | \$0.00                                                      |