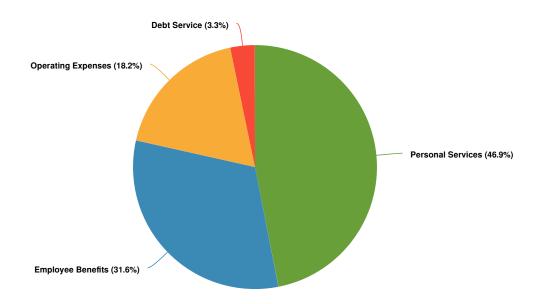

#### Summary

The City of North Tonawanda is projecting \$44.42M of revenue in FY2024, which represents a 7% increase over the prior year. Budgeted expenditures are projected to increase by 5.8% or \$2.4M to \$43.6M in FY2024.