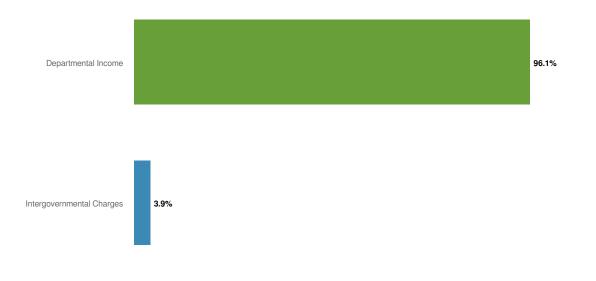

### **Revenues by Source**

**Projected 2024 Revenues by Source** 

2

| Name                                        | FY2022<br>Budgeted | FY2022 Actual   | FY2023<br>Budgeted | FY2024<br>Budgeted | FY2023<br>Budgeted vs.<br>FY2024<br>Budgeted (\$<br>Change) |
|---------------------------------------------|--------------------|-----------------|--------------------|--------------------|-------------------------------------------------------------|
| Revenue Source                              |                    |                 |                    |                    |                                                             |
| Real Property Taxes and Tax Items           |                    |                 |                    |                    |                                                             |
| REAL PROPERTY TAXES                         | \$18,285,688.71    | \$18,588,185.34 | \$19,199,973.14    | \$21,023,970.59    | \$1,823,997.45                                              |
| DELINQUENT TAX REVENUE                      | \$725,000.00       | \$611,979.48    | \$725,000.00       | \$760,000.00       | \$35,000.00                                                 |
| PAYMENTS IN LIEU OF TAXES                   | \$237,000.00       | \$229,689.58    | \$220,000.00       | \$248,000.00       | \$28,000.00                                                 |
| PENALTIES ON REAL PROPERTY<br>TAXES         | \$200,000.00       | \$150,401.97    | \$180,000.00       | \$260,000.00       | \$80,000.00                                                 |
| Total Real Property Taxes and Tax<br>Items: | \$19,447,688.71    | \$19,580,256.37 | \$20,324,973.14    | \$22,291,970.59    | \$1,966,997.45                                              |
| Non-Property Taxes                          |                    |                 |                    |                    |                                                             |
| SALES TAX DISTRIBUTION BY COUNTY            | \$9,000,000.00     | \$10,287,674.18 | \$9,850,000.00     | \$10,400,000.00    | \$550,000.00                                                |
| UTILITIES GROSS RECEIPTS TAX                | \$800,000.00       | \$737,004.79    | \$800,000.00       | \$960,000.00       | \$160,000.00                                                |
| FRANCHISE TAX                               | \$450,000.00       | \$458,891.40    | \$450,000.00       | \$450,000.00       | \$0.00                                                      |
| Total Non-Property Taxes:                   | \$10,250,000.00    | \$11,483,570.37 | \$11,100,000.00    | \$11,810,000.00    | \$710,000.00                                                |
| Departmental Income                         |                    |                 |                    |                    |                                                             |
| TREASURER FEES                              | \$75,000.00        | \$39,275.18     | \$75,000.00        | \$80,000.00        | \$5,000.00                                                  |
| TAX SEARCH FEE                              | \$28,000.00        | \$20,400.03     | \$28,000.00        | \$28,000.00        | \$0.00                                                      |
| CHARGES FOR TAX ADVERTISING                 | \$2,000.00         |                 | \$2,000.00         | \$2,000.00         | \$0.00                                                      |
| CLERK FEES                                  | \$2,500.00         | \$3,085.00      | \$2,500.00         | \$2,750.00         | \$250.00                                                    |
| POLICE FEES                                 | \$3,000.00         | \$2,463.00      | \$2,500.00         | \$2,500.00         | \$0.00                                                      |
| FIRE FEES                                   | \$25,000.00        | \$18,120.30     | \$25,000.00        | \$25,000.00        | \$0.00                                                      |