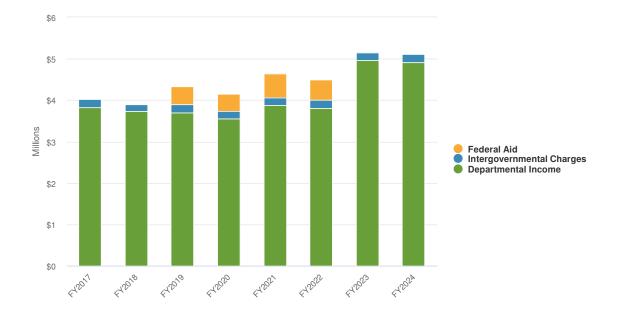

### **Revenues by Source**

**Projected 2024 Revenues by Source** 

2

| Name                                        | FY2022<br>Budgeted | FY2022 Actual   | FY2023<br>Budgeted | FY2024<br>Budgeted | FY2023<br>Budgeted vs.<br>FY2024<br>Budgeted (\$<br>Change) |
|---------------------------------------------|--------------------|-----------------|--------------------|--------------------|-------------------------------------------------------------|
| Revenue Source                              |                    |                 |                    |                    |                                                             |
| Real Property Taxes and Tax Items           |                    |                 |                    |                    |                                                             |
| REAL PROPERTY TAXES                         | \$18,285,688.71    | \$18,588,185.34 | \$19,199,973.14    | \$21,023,970.59    | \$1,823,997.45                                              |
| DELINQUENT TAX REVENUE                      | \$725,000.00       | \$611,979.48    | \$725,000.00       | \$760,000.00       | \$35,000.00                                                 |
| PAYMENTS IN LIEU OF TAXES                   | \$237,000.00       | \$229,689.58    | \$220,000.00       | \$248,000.00       | \$28,000.00                                                 |
| PENALTIES ON REAL PROPERTY<br>TAXES         | \$200,000.00       | \$150,401.97    | \$180,000.00       | \$260,000.00       | \$80,000.00                                                 |
| Total Real Property Taxes and Tax<br>Items: | \$19,447,688.71    | \$19,580,256.37 | \$20,324,973.14    | \$22,291,970.59    | \$1,966,997.45                                              |
| Non-Property Taxes                          |                    |                 |                    |                    |                                                             |
| SALES TAX DISTRIBUTION BY COUNTY            | \$9,000,000.00     | \$10,287,674.18 | \$9,850,000.00     | \$10,400,000.00    | \$550,000.00                                                |
| UTILITIES GROSS RECEIPTS TAX                | \$800,000.00       | \$737,004.79    | \$800,000.00       | \$960,000.00       | \$160,000.00                                                |
| FRANCHISE TAX                               | \$450,000.00       | \$458,891.40    | \$450,000.00       | \$450,000.00       | \$0.00                                                      |
| Total Non-Property Taxes:                   | \$10,250,000.00    | \$11,483,570.37 | \$11,100,000.00    | \$11,810,000.00    | \$710,000.00                                                |
| Departmental Income                         |                    |                 |                    |                    |                                                             |
| TREASURER FEES                              | \$75,000.00        | \$39,275.18     | \$75,000.00        | \$80,000.00        | \$5,000.00                                                  |
| TAX SEARCH FEE                              | \$28,000.00        | \$20,400.03     | \$28,000.00        | \$28,000.00        | \$0.00                                                      |
| CHARGES FOR TAX ADVERTISING                 | \$2,000.00         |                 | \$2,000.00         | \$2,000.00         | \$0.00                                                      |
| CLERK FEES                                  | \$2,500.00         | \$3,085.00      | \$2,500.00         | \$2,750.00         | \$250.00                                                    |
| POLICE FEES                                 | \$3,000.00         | \$2,463.00      | \$2,500.00         | \$2,500.00         | \$0.00                                                      |
| FIRE FEES                                   | \$25,000.00        | \$18,120.30     | \$25,000.00        | \$25,000.00        | \$0.00                                                      |