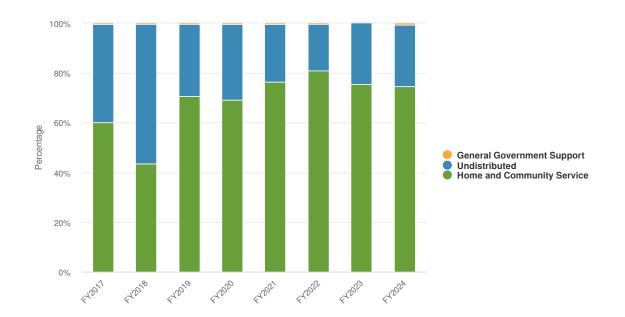

| \$0.00                                                      |
| Total Transfers Out:                               | \$0.00             | \$874,325.02    | \$0.00             | \$0.00             | \$0.00                                                      |
| Total Expense Objects:                             | \$39,988,961.76    | \$36,997,229.57 | \$41,198,534.40    | \$43,595,606.80    | \$2,397,072.40                                              |



#### Summary

The City of North Tonawanda is projecting \$3.11M of revenue in FY2024, which represents a 3.6% decrease over the prior year. Budgeted expenditures are projected to increase by 11.7% or \$373.25K to \$3.58M in FY2024.



### **Expenditures by Function**

**Budgeted Expenditures by Function** 



 $(\mathcal{L})$ 



#### **Budgeted and Historical Expenditures by Function**

| Name                                        | FY2022<br>Budgeted | FY2022 Actual  | FY2023<br>Budgeted | FY2024<br>Budgeted | FY2023<br>Budgeted<br>vs. FY2024<br>Budgeted (\$<br>Change) |
|---------------------------------------------|--------------------|----------------|--------------------|--------------------|-------------------------------------------------------------|
| Expenditures                                |                    |                |                    |                    |                                                             |
| General Government Support                  |                    |                |                    |                    |